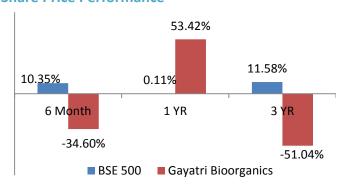

#### **Share Price Performance**

<sup>&</sup>lt;sup>2</sup> sequential comparisons