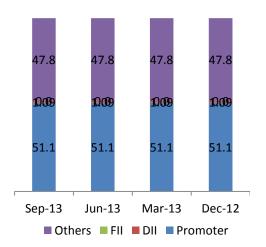

## **Shareholding Pattern (%)**

Click here for: Initiation Report

Write to us at: equity.research@outlook.com